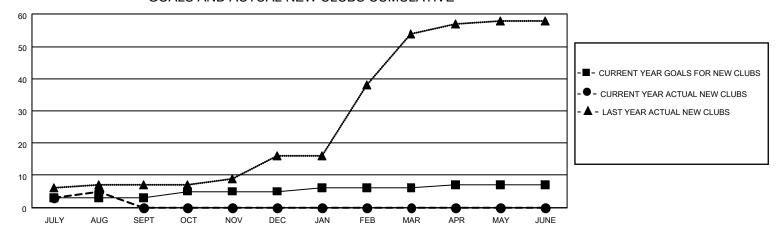

## GOALS AND ACTUAL NEW CLUBS CUMULATIVE

## MONTHLY MEMBERSHIP PROGRESS REPORT

LOCATION INDIA District 320 D Results as of: 8/31/2021

| Clubs                 |               |           |               | Members               |                        |                         |                                                    |
|-----------------------|---------------|-----------|---------------|-----------------------|------------------------|-------------------------|----------------------------------------------------|
| RESULTS FOR 2021-2022 |               |           |               | RESULTS FOR 2021-2022 |                        |                         |                                                    |
| QUARTER               | NEW CLUB GOAL | NEW CLUBS | DROPPED CLUBS | QUARTER MEM           | BER GROWTH NET<br>GOAL | MEMBER GROWTH<br>ACTUAL | DROPPED<br>MEMBERS ACTUAL<br>(including transfers) |
| JULY/AUG/SEPT         | 3             | 5         | 2             | JULY/AUG/SEPT         | 5                      | 242                     | 102                                                |
| OCT/NOV/DEC           | 2             | 0         | 0             | OCT/NOV/DEC           | 5                      | 0                       | 0                                                  |
| JAN/FEB/MAR           | 1             | 0         | 0             | JAN/FEB/MAR           | 5                      | 0                       | 0                                                  |
| APR/MAY/JUNE          | 1             | 0         | 0             | APR/MAY/JUNE          | 5                      | 0                       | 0                                                  |