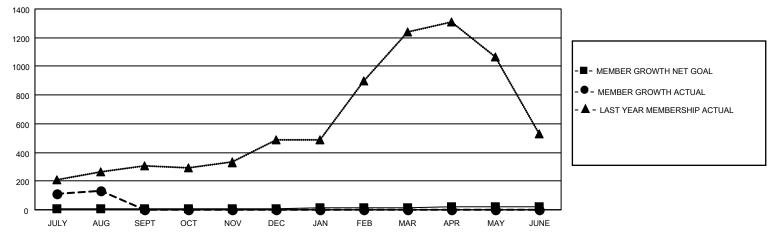

## GOALS AND ACTUAL MEMBERS CUMULATIVE

| DROPPED CLUBS: 2 |     | 42 CLUBS OF 161 ADDED 1 OR<br>MORE NEW MEMBERS | GENDER DISTRIBUTION             |                                |  |
|------------------|-----|------------------------------------------------|---------------------------------|--------------------------------|--|
|                  |     | WORLD WEW MEMBERS                              | MALE<br>FEMALE                  | 3,145 (79.22%)<br>825 (20.78%) |  |
| DROPPED MEMBERS  |     |                                                | NON BINARY PREFER NOT TO ANSWER | 0 (0.00%)<br>0 (0.00%)         |  |
| DECEASED         | 4   |                                                |                                 | (0.0070)                       |  |
| CLUB CANCELLED   | 61  | CLICK HERE FOR CUMULATIVE                      | TOTAL FAMILY UNIT MEMBERS       | 1,087                          |  |
| OTHER            | 37  | MEMBERSHIP DATA                                |                                 |                                |  |
| TOTAL            | 102 |                                                | FAMILY MEMBERS PAYING HAI       | LF DUES 611                    |  |

## MONTHLY MEMBERSHIP PROGRESS REPORT

LOCATION INDIA District 320 D Results as of: 8/31/2021

| Clubs                 |               |           |               | Members               |                        |                         |                                                    |
|-----------------------|---------------|-----------|---------------|-----------------------|------------------------|-------------------------|----------------------------------------------------|
| RESULTS FOR 2021-2022 |               |           |               | RESULTS FOR 2021-2022 |                        |                         |                                                    |
| QUARTER               | NEW CLUB GOAL | NEW CLUBS | DROPPED CLUBS | QUARTER MEM           | BER GROWTH NET<br>GOAL | MEMBER GROWTH<br>ACTUAL | DROPPED<br>MEMBERS ACTUAL<br>(including transfers) |
| JULY/AUG/SEPT         | 3             | 5         | 2             | JULY/AUG/SEPT         | 5                      | 242                     | 102                                                |
| OCT/NOV/DEC           | 2             | 0         | 0             | OCT/NOV/DEC           | 5                      | 0                       | 0                                                  |
| JAN/FEB/MAR           | 1             | 0         | 0             | JAN/FEB/MAR           | 5                      | 0                       | 0                                                  |
| APR/MAY/JUNE          | 1             | 0         | 0             | APR/MAY/JUNE          | 5                      | 0                       | 0                                                  |